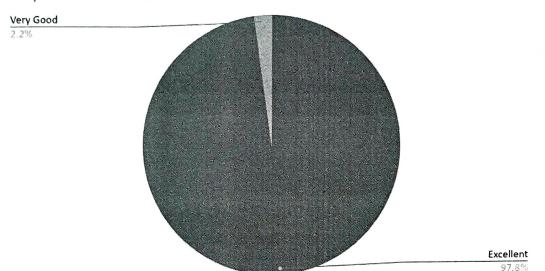

Excellent 98.9%

Count of How does the curriculum leave room for latest trends in respective domains?

Count of How does the faculty make use of teaching and learning materials?

Count of How comprehensive is the security system of the institute?