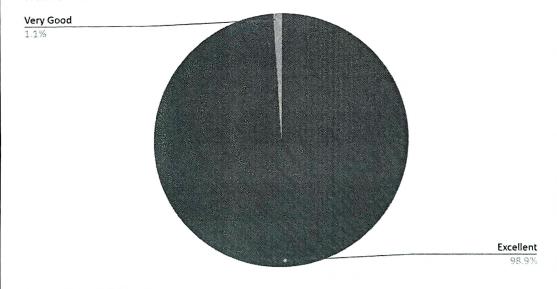

Excellent 98.9%

Count of How does the curriculum leave room for latest trends in respective domains?

Count of How does the faculty make use of teaching and learning materials?

Count of How comprehensive is the security system of the institute?

Very Good

1.1%

Count of How do you rate the overall curricular planning and implementation of the institute?

Avanthi Institute of Engg. & Technology
Tamaram, Makavarapalem Md.,
Anakapalii District., Pin: 531 113