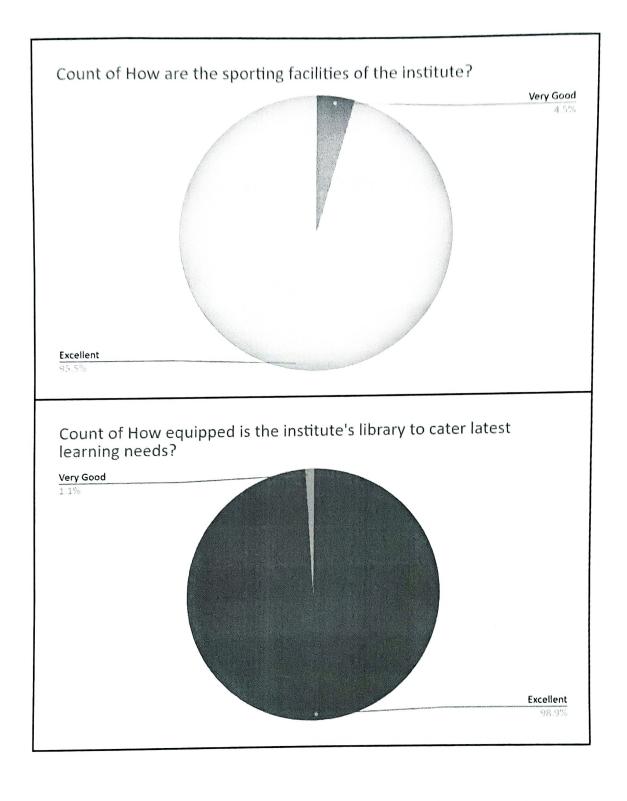

Excellent

| ECE                                                                                               | partment                                                                                                                                                                                   |
|---------------------------------------------------------------------------------------------------|--------------------------------------------------------------------------------------------------------------------------------------------------------------------------------------------|
| Excellent Very Good Good Satisfactory Not Satisfactory                                            | Response                                                                                                                                                                                   |
| *                                                                                                 | Response Grade Points                                                                                                                                                                      |
| 5 86<br>4 3<br>3 0<br>2 0<br>1 4.966292135                                                        | How Satisfied pu with the institute course curriculum?                                                                                                                                     |
| 6 88<br>1 1<br>0 0<br>0 0<br>0 0<br>0 0<br>0 0<br>15 4.988764045                                  | How Satisfied How does this are you with the curriculum suit institute course the needs of curriculum? the job market?                                                                     |
| 8 87<br>1 2<br>0 0<br>0 0<br>0 0<br>0 0<br>5 4.97752809                                           | How organize How does this How is the is the course curriculum suit testing and time frame, the needs of grading method assessment, the job market? of the institute? access to materials? |
| 7 88<br>2 0<br>1 1<br>0 0<br>0 0<br>0 0<br>0 4.97752809                                           | How organized is the course in terms of the time frame, assessment, access to materials?                                                                                                   |
| 88<br>1<br>1<br>0<br>0<br>0<br>0<br>0<br>0<br>0<br>0<br>0<br>0<br>0<br>0<br>0<br>0<br>0<br>0<br>0 | How inter related are the units of each course?                                                                                                                                            |
| 83<br>6<br>0<br>0<br>0<br>0<br>0<br>4.93258427                                                    | How relevant are the courses to the laboratory experiments?                                                                                                                                |
| 4.97752809                                                                                        | How does the curriculum leave room for latest trends in respective domains?                                                                                                                |
| 1<br>1<br>0<br>0<br>0<br>0<br>4.988764045                                                         | How does the faculty make use of teaching and learning materials?                                                                                                                          |
| 4.955056                                                                                          | How are the sporting facilities of the institute?                                                                                                                                          |
| 4.9887640                                                                                         | How equipped is the institute's library to cater latest learning needs?                                                                                                                    |
| 4.9887640                                                                                         | How comprehensive is the security system of the institute?                                                                                                                                 |
| 2<br>0<br>0<br>0<br>0<br>0<br>0<br>0<br>0<br>0<br>0<br>0<br>0<br>0<br>0<br>0<br>0<br>0<br>0<br>0  | How do you rate the overall curricular planning and implementation of the institute?                                                                                                       |