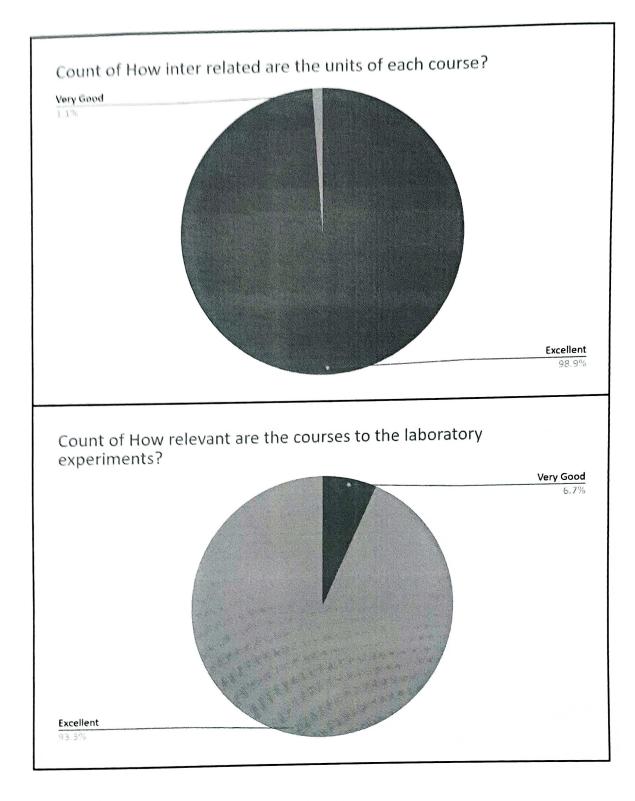

Excellent

| ECE                                                                                               | partment                                                                                                                                                                                   |
|---------------------------------------------------------------------------------------------------|--------------------------------------------------------------------------------------------------------------------------------------------------------------------------------------------|
| Excellent Very Good Good Satisfactory Not Satisfactory                                            | Response                                                                                                                                                                                   |
| *                                                                                                 | Response Grade Points                                                                                                                                                                      |
| 5 86<br>4 3<br>3 0<br>2 0<br>1 4.966292135                                                        | How Satisfied pu with the institute course curriculum?                                                                                                                                     |
| 6 88<br>1 1<br>0 0<br>0 0<br>0 0<br>0 0<br>0 0<br>15 4.988764045                                  | How Satisfied How does this are you with the curriculum suit institute course the needs of curriculum? the job market?                                                                     |
| 8 87<br>1 2<br>0 0<br>0 0<br>0 0<br>0 0<br>5 4.97752809                                           | How organize How does this How is the is the course curriculum suit testing and time frame, the needs of grading method assessment, the job market? of the institute? access to materials? |
| 7 88<br>2 0<br>1 1<br>0 0<br>0 0<br>0 0<br>0 4.97752809                                           | How organized is the course in terms of the time frame, assessment, access to materials?                                                                                                   |
| 88<br>1<br>1<br>0<br>0<br>0<br>0<br>0<br>0<br>0<br>0<br>0<br>0<br>0<br>0<br>0<br>0<br>0<br>0<br>0 | How inter related are the units of each course?                                                                                                                                            |
| 83<br>6<br>0<br>0<br>0<br>0<br>0<br>4.93258427                                                    | How relevant are the courses to the laboratory experiments?                                                                                                                                |
| 4.97752809                                                                                        | How does the curriculum leave room for latest trends in respective domains?                                                                                                                |
| 1<br>1<br>0<br>0<br>0<br>0<br>4.988764045                                                         | How does the faculty make use of teaching and learning materials?                                                                                                                          |
| 4.955056                                                                                          | How are the sporting facilities of the institute?                                                                                                                                          |
| 4.9887640                                                                                         | How equipped is the institute's library to cater latest learning needs?                                                                                                                    |
| 4.9887640                                                                                         | How comprehensive is the security system of the institute?                                                                                                                                 |
| 2<br>0<br>0<br>0<br>0<br>0<br>0<br>0<br>0<br>0<br>0<br>0<br>0<br>0<br>0<br>0<br>0<br>0<br>0<br>0  | How do you rate the overall curricular planning and implementation of the institute?                                                                                                       |